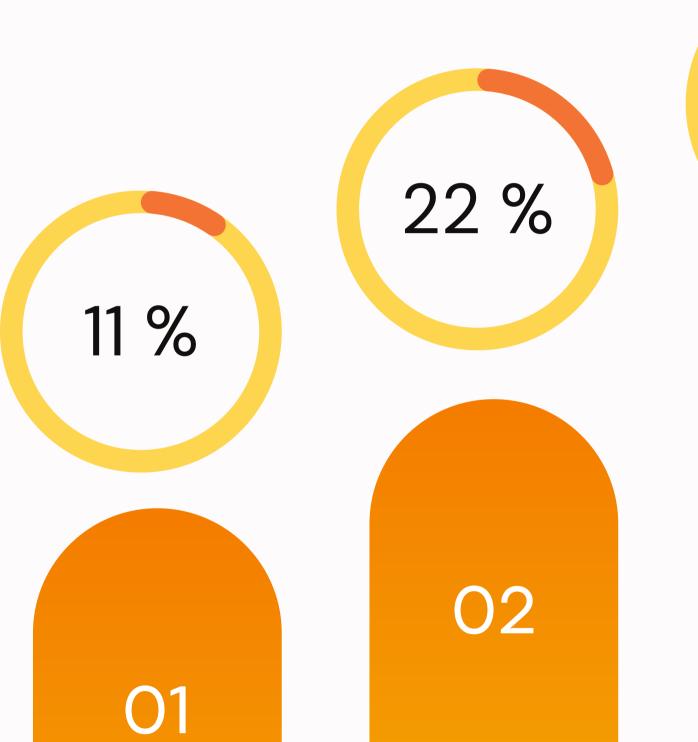

# SELECTION PROCESS CHALLENGES

O1 Mobilising Hungarians is complicated.

O2 The direct target group felt offended.

People with overweight and obesity showed little interest.