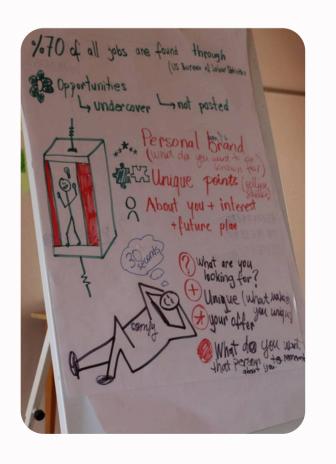

The elevator pitch session provided an opportunity to be creative in imaginary situations, and could be useful in the future.

The best thing is that everybody was engaged. Also, it helped us think more about our strengths and skills.